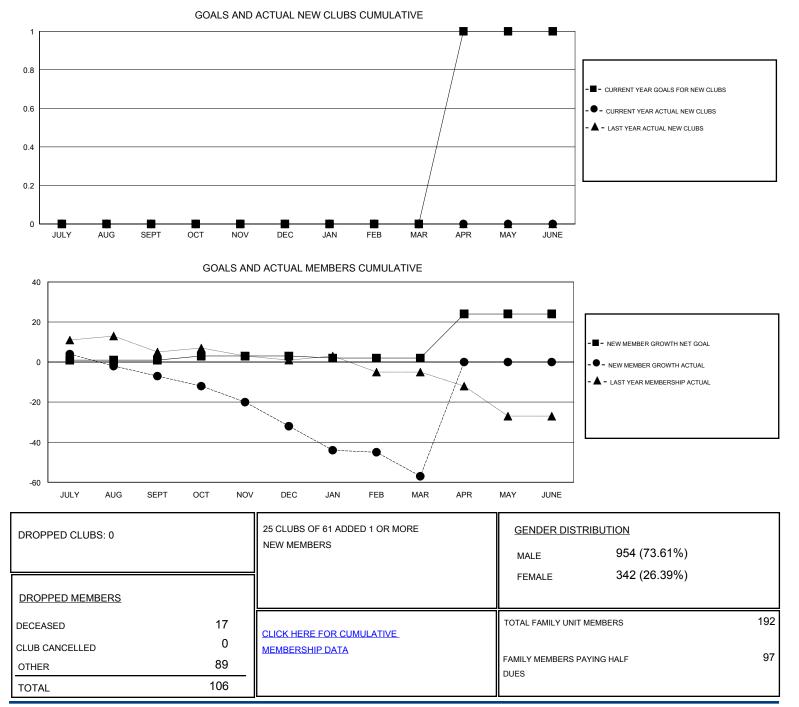

## LOCATION AUSTRALIA

GMT CA

| Clubs                 |               |           |               | Members               |                                                                |                                                              |                                                    |
|-----------------------|---------------|-----------|---------------|-----------------------|----------------------------------------------------------------|--------------------------------------------------------------|----------------------------------------------------|
| RESULTS FOR 2016-2017 |               |           |               | RESULTS FOR 2016-2017 |                                                                |                                                              |                                                    |
| QUARTER               | NEW CLUB GOAL | NEW CLUBS | DROPPED CLUBS | QUARTER               | NEW MEMBER GROWTH<br>NET GOAL (not reinstated<br>or transfers) | NEW MEMBER<br>GROWTH ACTUAL (not<br>reinstated or transfers) | DROPPED<br>MEMBERS ACTUAL<br>(including transfers) |
| JULY/AUG/SEPT         | 0             | 0         | 0             | JULY/AUG/SEPT         | 1                                                              | 23                                                           | 30                                                 |
| OCT/NOV/DEC           | 0             | 0         | 0             | OCT/NOV/DEC           | 2                                                              | 13                                                           | 38                                                 |
| JAN/FEB/MAR           | 0             | 0         | 0             | JAN/FEB/MAR           | -1                                                             | 13                                                           | 38                                                 |
| APR/MAY/JUNE          | 1             | 0         | 0             | APR/MAY/JUNE          | 22                                                             | 0                                                            | 0                                                  |